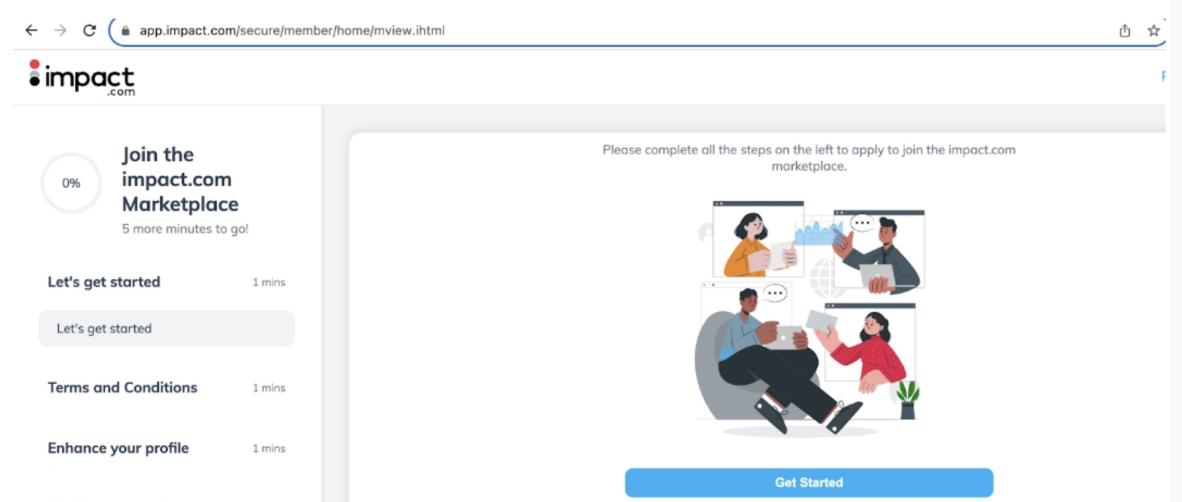

## **Step 8:** Click "Get Started" to review your profile and add any additional information.

Modify your media 1 mins properties

Submit your Marketplace 1 mins application!

You can view help docs, guides and contact support by clicking the Need Help? button.