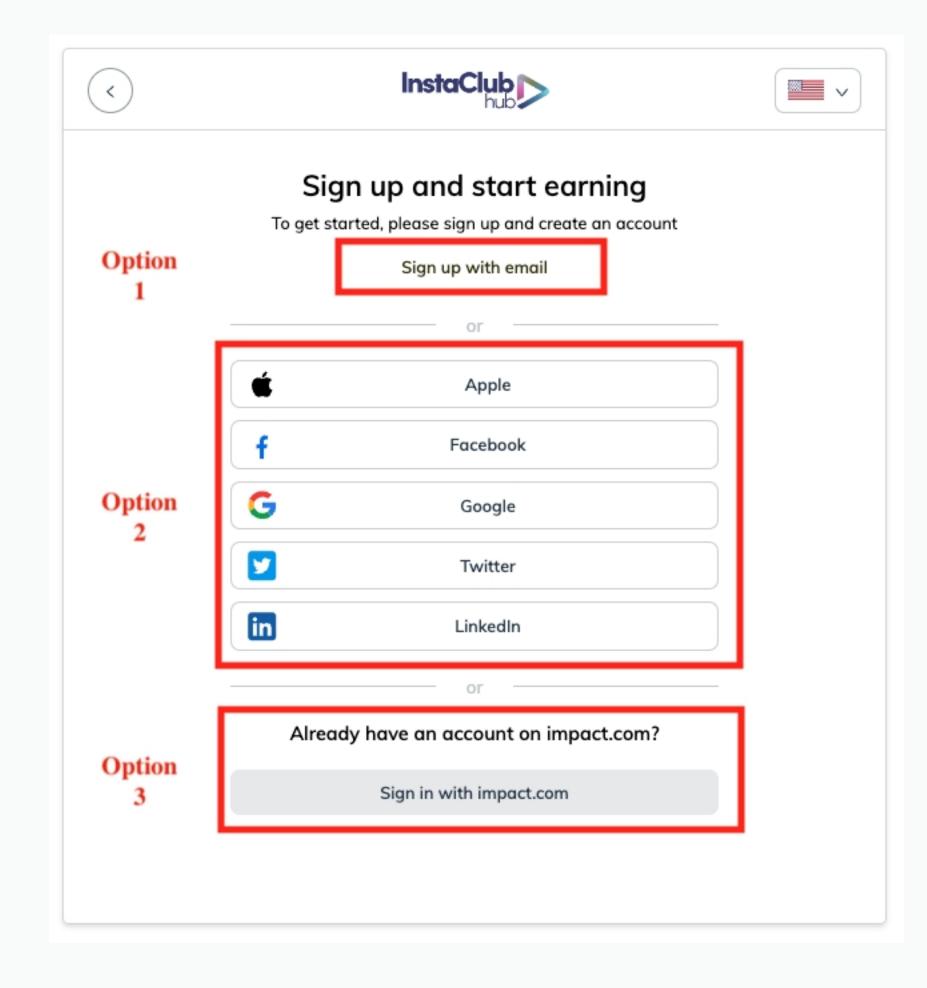

### **Step 3: Select your preferred method.**

<u>Special Note:</u> When creating your username, you'll need to include a special character and be at least 12 characters long