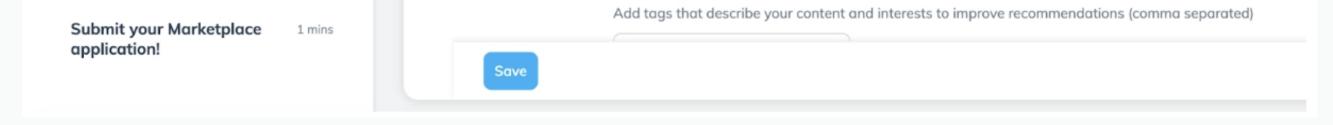

## **Step 8:** Click "Get Started" to review your profile and add any additional information.

Modify your media 1 mins properties

Submit your Marketplace 1 mins application!

You can view help docs, guides and contact support by clicking the Need Help? button.