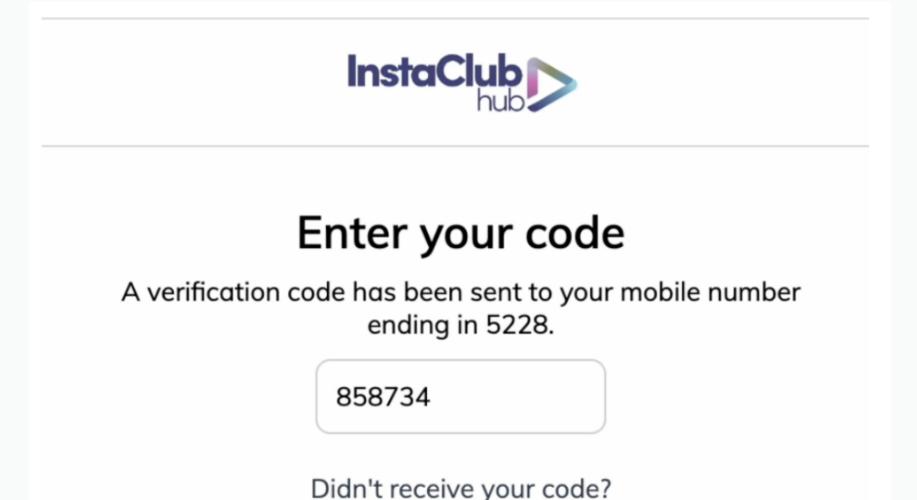

## **Step 4:** Verify your mobile number, by entering the code sent to your mobile.

<u>Special Note:</u> If you are not able to receive a text, please seek an alternative method <u>here</u>.