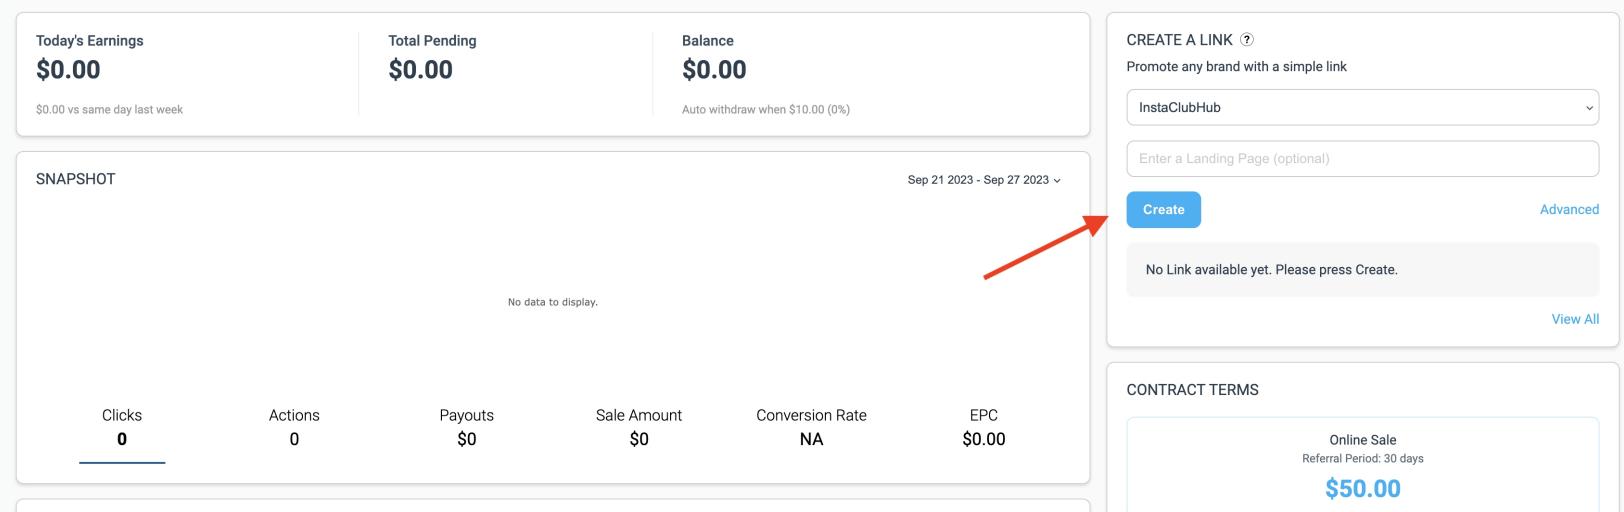

## **Step 11:** Once inside, generate your affiliate link and then start promoting and earning money!

### Your referral link will look something like this:

| InstaClubHub   |                   |       |
|----------------|-------------------|-------|
| Enter a Landir | g Page (optional) |       |
| Create         |                   | Advan |
|                |                   |       |