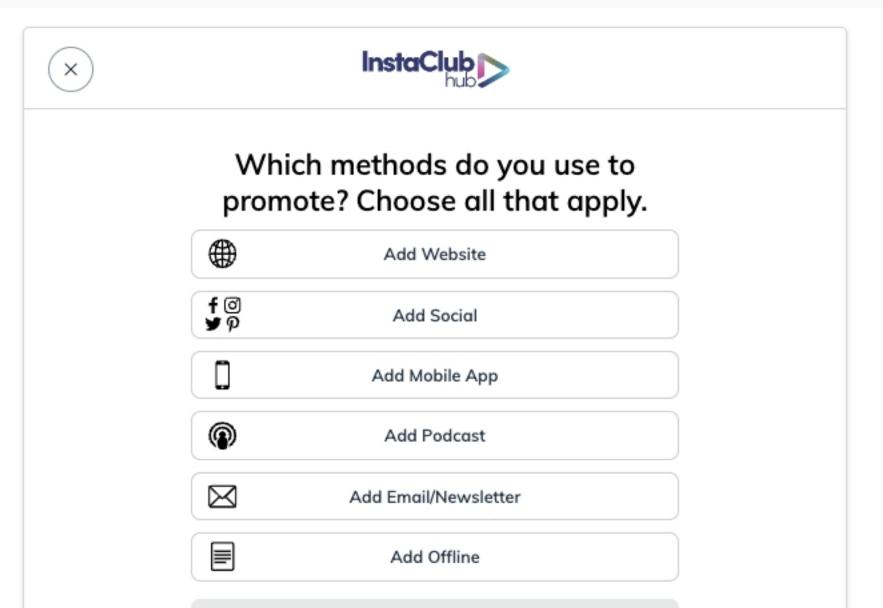

### **Step 6: Add at least one method for promotion.**

<u>Special Note:</u> You'll need to add at least one "Media Property" (website, newsletter, social media account) for Impact to verify you. We suggest you link your IG or FB account for quick and easy approval.