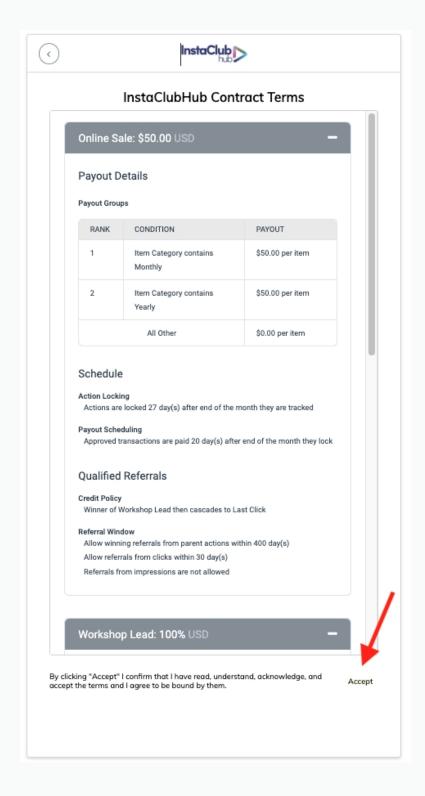

## WELCOME TO InstaClub AFFILIATE PROGRAM!

We have partnered with Impact to bring you an incredible affiliate platform. Not only can you earn amazing commissions from InstaClubHub, you'll also be able to easily find other brands to partner with.

This means you'll need to create an Impact account. Please see the detailed instructions below.

**GET STEP BY STEP VIDEO INSTRUCTIONS <u>HERE</u>.** 

**Step 1:** Log in <u>here</u> to fill out the form. Click 'sign up.'



### **Step 2: Review the contract terms and click "Accept" at the bottom.**





### **Step 3: Select your preferred method.**

<u>Special Note:</u> When creating your username, you'll need to include a special character and be at least 12 characters long



## **Step 4:** Verify your mobile number, by entering the code sent to your mobile.

<u>Special Note:</u> If you are not able to receive a text, please seek an alternative method <u>here</u>.







### **Step 5: Answer preliminary questions.**



#### Loyalty/Rewards

Publishers who incentivize transactions from consumers, employees, or businesses through a membership / benefits reward program.

### **Step 6: Add at least one method for promotion.**

<u>Special Note:</u> You'll need to add at least one "Media Property" (website, newsletter, social media account) for Impact to verify you. We suggest you link yo